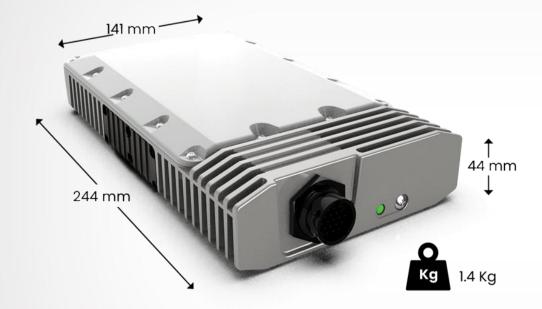

cture
- About hiSky
- > Mobile Satcom Evolution
- hiSky NTN Vision



### Non Terrestrial Network



- Seamless handoffs between Terrestrial Network (TN) and Non-Terrestrial Network (NTN)
- ✓ Single SIM
- Existing Technology, natural migration
- ✓ Enable advanced Automotive features at NTN



## hiSky at a glance

#### **Partners**









#### **Awards**







#### From News



"CNH, Intelsat deal brings mobile internet space race to farms"



"Huges leverages hiSky to deliver connectivity for an energy customer in Brazil"



"Intelsat takes the lead in agricultural satellite communication services"



"The small Rosh Ha'ayin company challenging Elon Musk"



"How Car Manufacturers and the Satellite Industry Create Connected Vehicles"



# Smartellite™ Ka/Ku-Band

Available & Deployed



























# **Satcom Mobility Evolution**











### Non Terrestrial Network



- Seamless handoffs between Terrestrial Network (TN) and Non-Terrestrial Network (NTN)
- ✓ Single SIM
- Existing Technology, natural migration
- ✓ Enable advanced Automotive features at NTN



### **NTN Evolution**



NR-NTN
Ka/Ku-band
10-50 Mbps



**NB-NTN** 

L-band / D2D

5-400 kbps





# Connected Vehicles - hiSky Vision

- Advanced services become a norm: V2X, SDV, Online Maps, Remote Support, OTA Security...
- > 5G / 6G NTN is expected: both by designer and by user
- > Operate on LEO/MEO, for Mbps anywhere on the planet
- > Integration to start within a year
- Low Power
- > Price <\$100</p>







hiSky inside

# Thank you