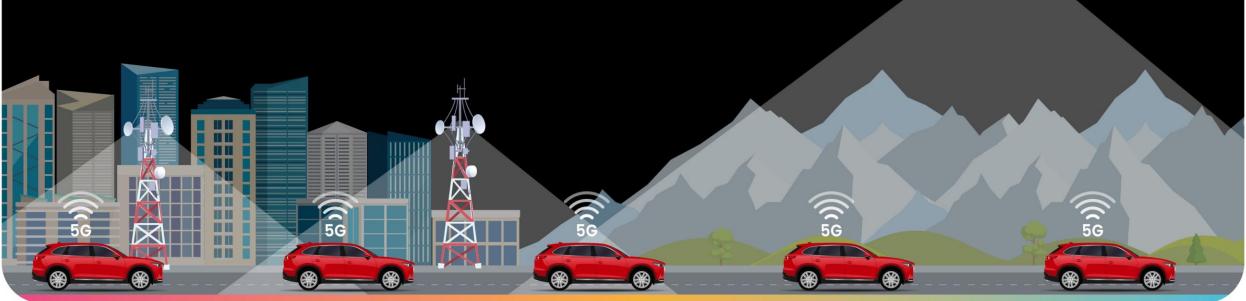

### Non Terrestrial Network

- Seamless handoffs between Terrestrial Network (TN) and Non-Terrestrial Network (NTN)
- ✓ Single SIM
- Existing Technology, natural migration
- ✓ Enable advanced Automotive features at NTN

### **NTN Evolution**

NR-NTN
Ka/Ku-band
10-50 Mbps

**NB-NTN** 

L-band / D2D

5-400 kbps