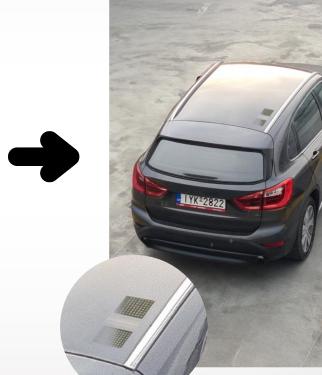

# Connected Vehicles - hiSky Vision

- Advanced services become a norm: V2X, SDV, Online Maps, Remote Support, OTA Security...
- > 5G / 6G NTN is expected: both by designer and by user
- > Operate on LEO/MEO, for Mbps anywhere on the planet
- > Integration to start within a year
- Low Power
- > Price <\$100</p>

hiSky inside