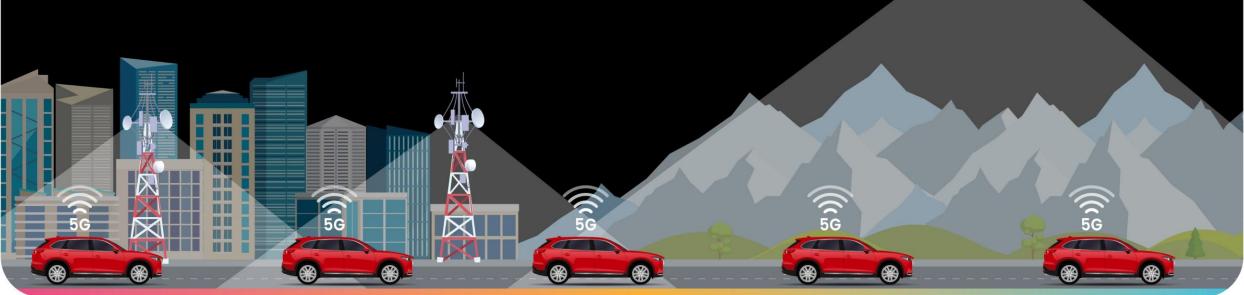

### Non Terrestrial Network

- Seamless handoffs between Terrestrial Network (TN) and Non-Terrestrial Network (NTN)
- ✓ Single SIM
- Existing Technology, natural migration
- ✓ Enable advanced Automotive features at NTN

# Connected Vehicles - hiSky Vision

- Advanced services become a norm: V2X, SDV, Online Maps, Remote Support, OTA Security...
- > 5G / 6G NTN is expected: both by designer and by user
- > Operate on LEO/MEO, for Mbps anywhere on the planet
- > Integration to start within a year
- Low Power
- > Price <\$100</p>