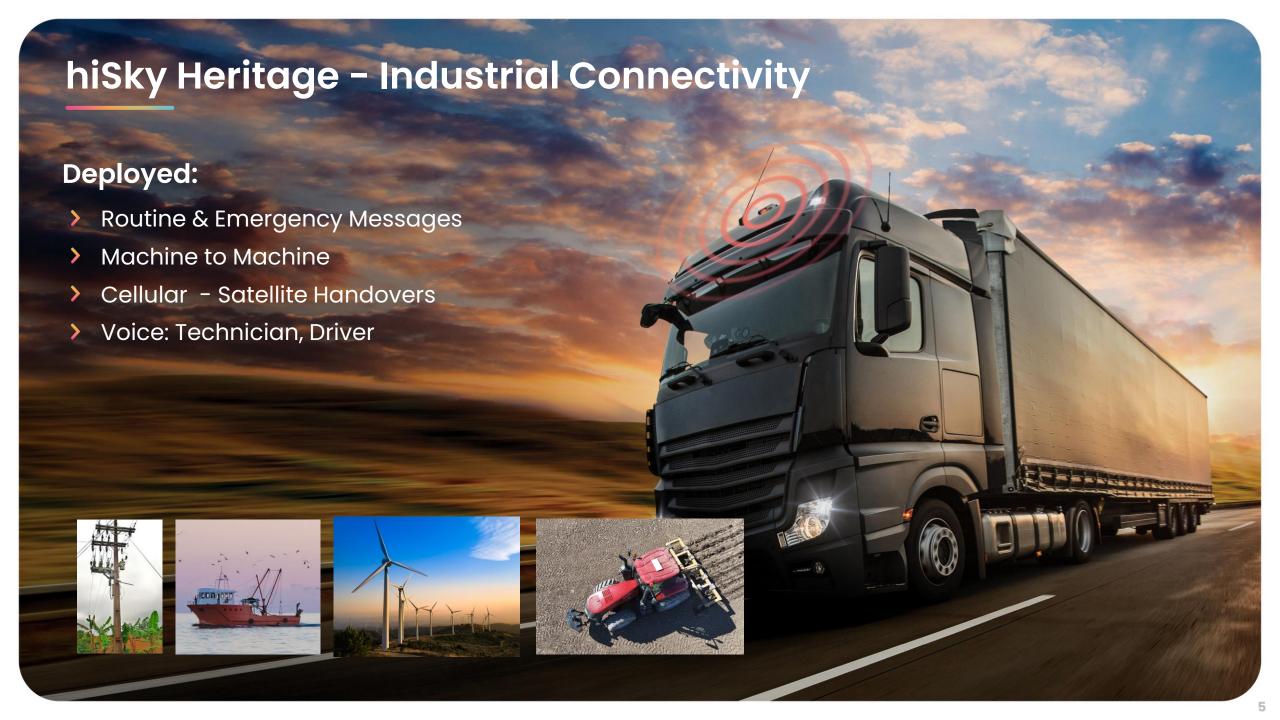

#### From News

"CNH, Intelsat deal brings mobile internet space race to farms"

"Huges leverages hiSky to deliver connectivity for an energy customer in Brazil"

"Intelsat takes the lead in agricultural satellite communication services"

"The small Rosh Ha'ayin company challenging Elon Musk"

"How Car Manufacturers and the Satellite Industry Create Connected Vehicles"