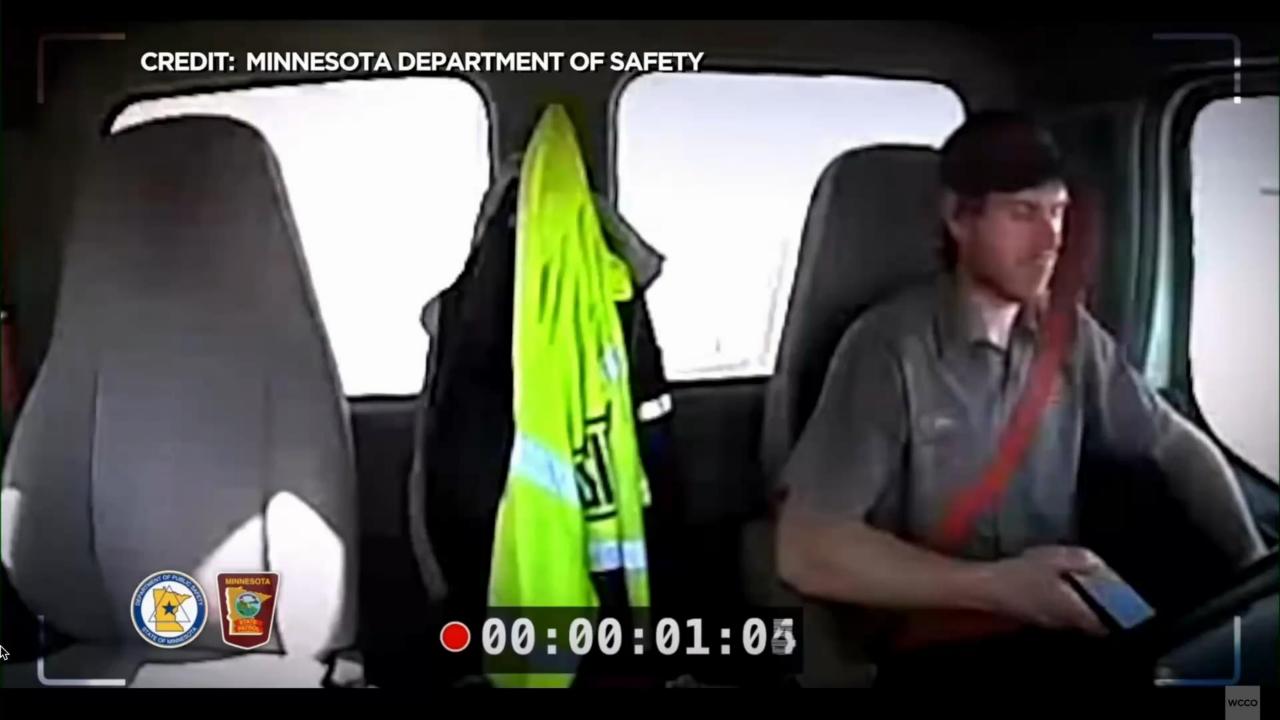

# Commercial driving is one of the most dangerous professions

• On-the-job fatality rate: 3x-5x vs. average (EU and US)

• In absolute fatalities: #1 job in US, #2 job in EU,

also add serious injuries!

# And, also, one of the most lethal...

For each truck/bus fatality: 10x or more "opponent" fatalities

Road accidents: #1 external cause of death in EU

with 40% accidents work-related