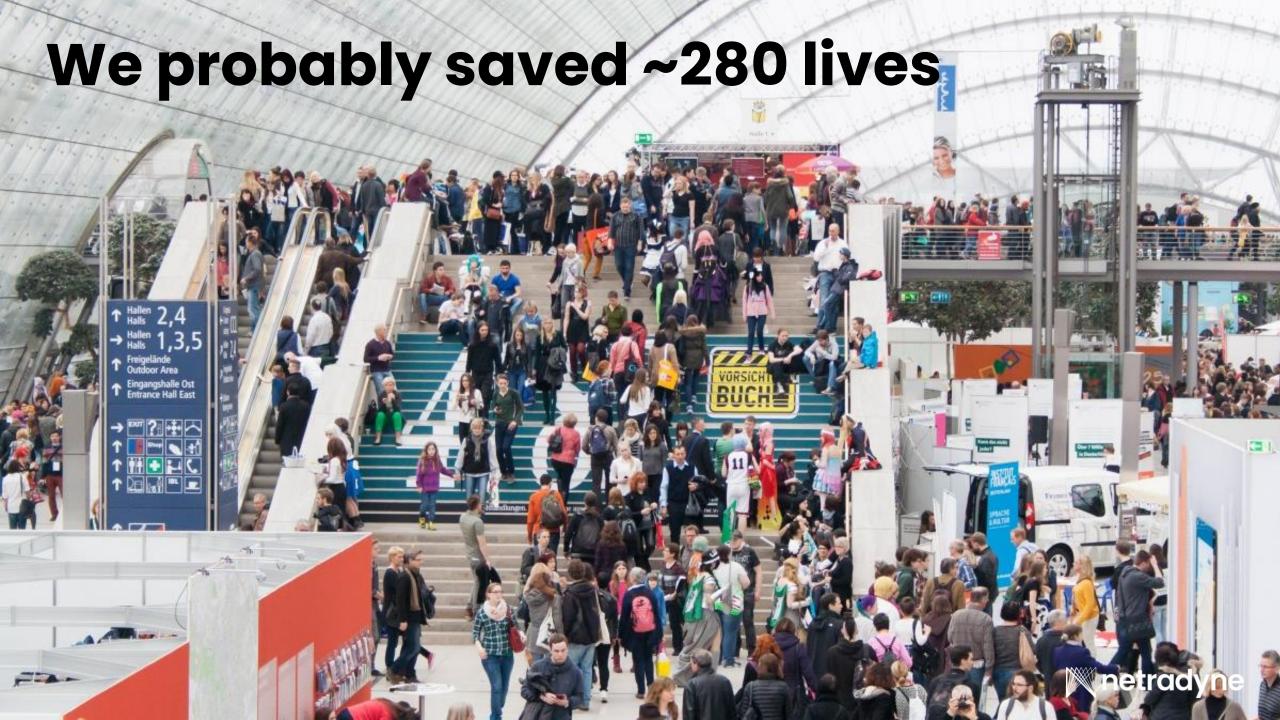

#### Results: 50% less accidents after 12mo

Consistent KPI data from thousands of fleets using Netradyne in US, UK, EU, India