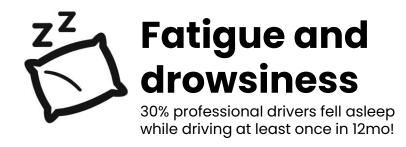

## Major contributing factors are diverse!

## Fatigue and drowsiness

30% professional drivers fell asleep while driving at least once in 12mo!

Long tail of other things