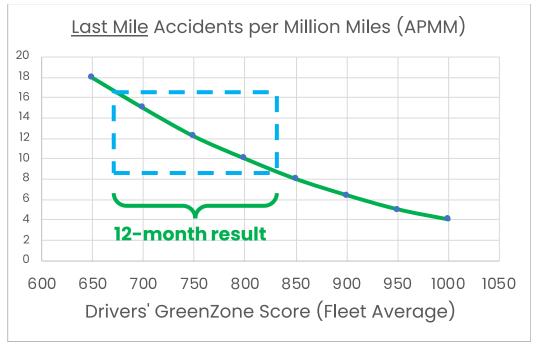

#### Results: 50% less accidents after 12mo

Consistent KPI data from thousands of fleets using Netradyne in US, UK, EU, India