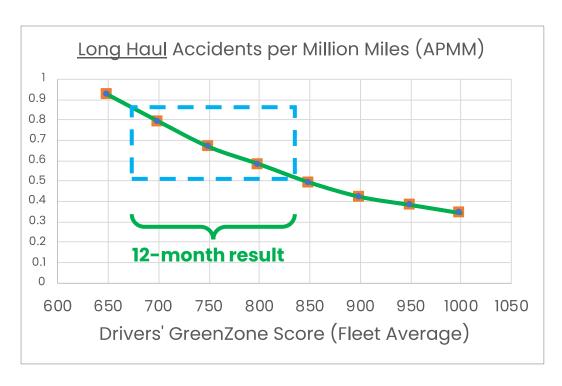

#### Results: 50% less accidents after 12mo

Consistent KPI data from thousands of fleets using Netradyne in US, UK, EU, India