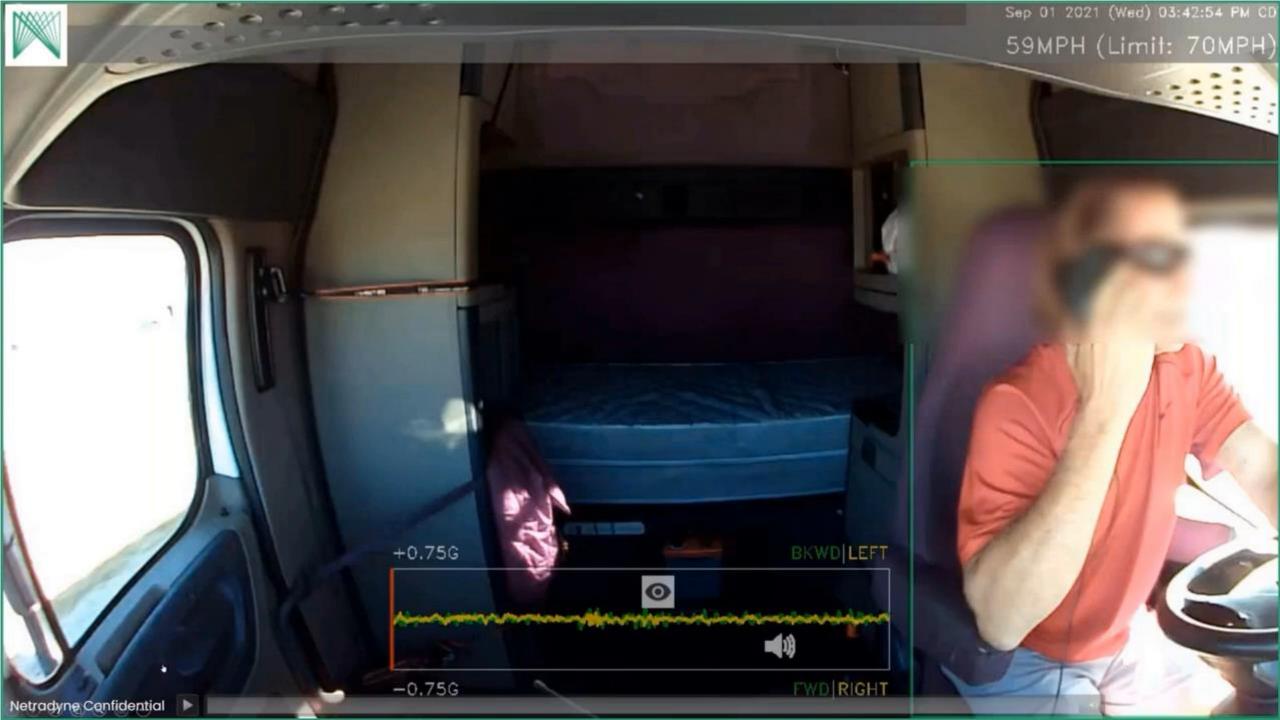

## Fatigue and drowsiness

30% professional drivers fell asleep while driving at least once in 12mo!

Long tail of other things