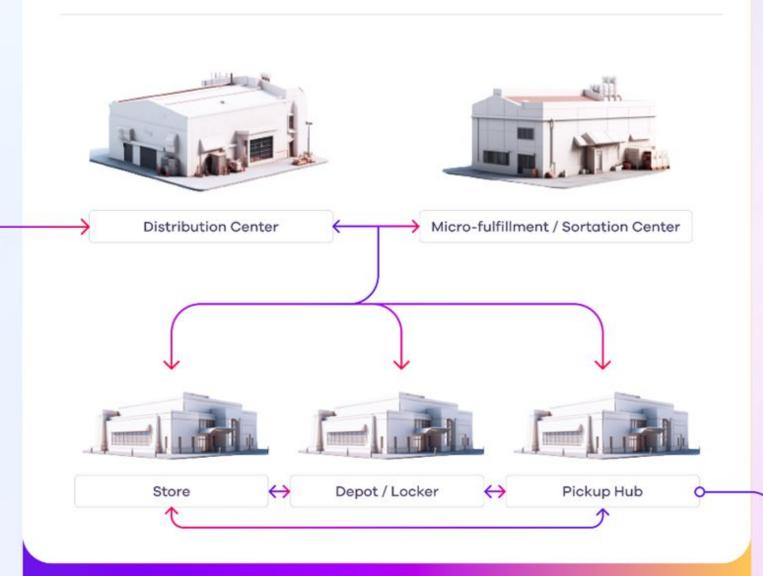

# SOLVING OUR CUSTOMERS' PAIN POINTS

Increased Delivery
Frequency,
Reliability And
Responsiveness

Addressing Driver Shortage

Modernizing & Expanding Delivery Network

Efficient, Safe And Sustainable Solution For Transporting Goods On Repeatable Routes

Disrupting Class 8
Regional Market w/ Gatik's
Class 6 Box Trucks