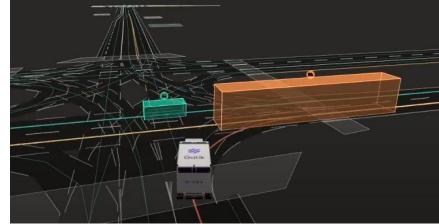

## **VERIFICATION AND VALIDATION PIPELINE**

Gatik uses a proven three-step approach for safety verification and validation which includes:

Simulation

Closed course

Real-world validations

### SCENARIO TESTED WITHIN THE OPERATIONAL ROUTE NETWORK

Minimized gap between simulation and real-world validation