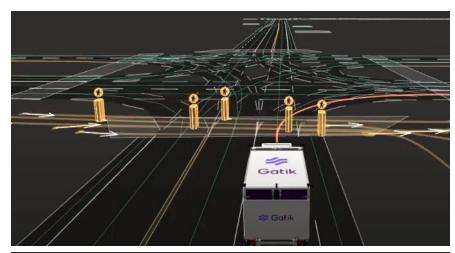

## **VERIFICATION AND VALIDATION PIPELINE**

Gatik uses a proven three-step approach for safety verification and validation which includes:

Simulation

Closed course

Real-world validations

### SCENARIO TESTED WITHIN THE OPERATIONAL ROUTE NETWORK

Minimized gap between simulation and real-world validation