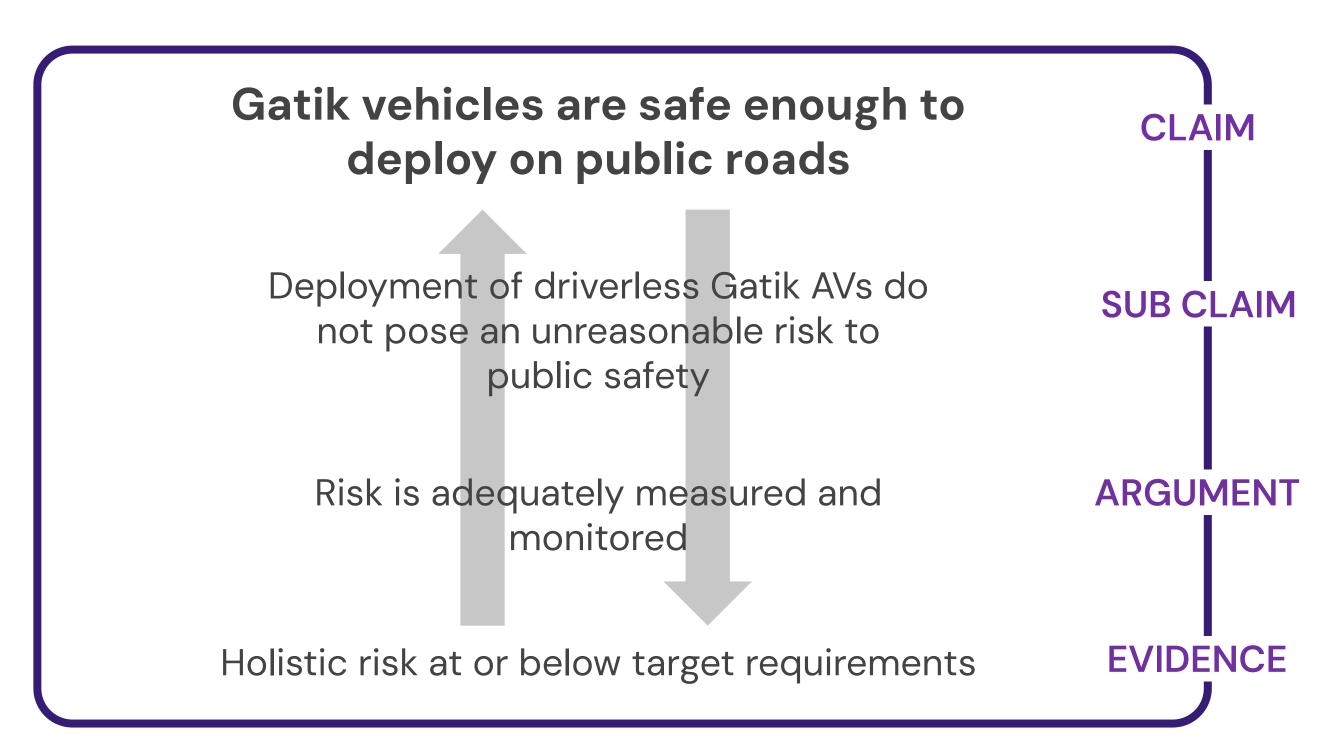

### SAFETY CASE FRAMEWORK

Metric- and process- driven safety across development, testing, deployment and operations.