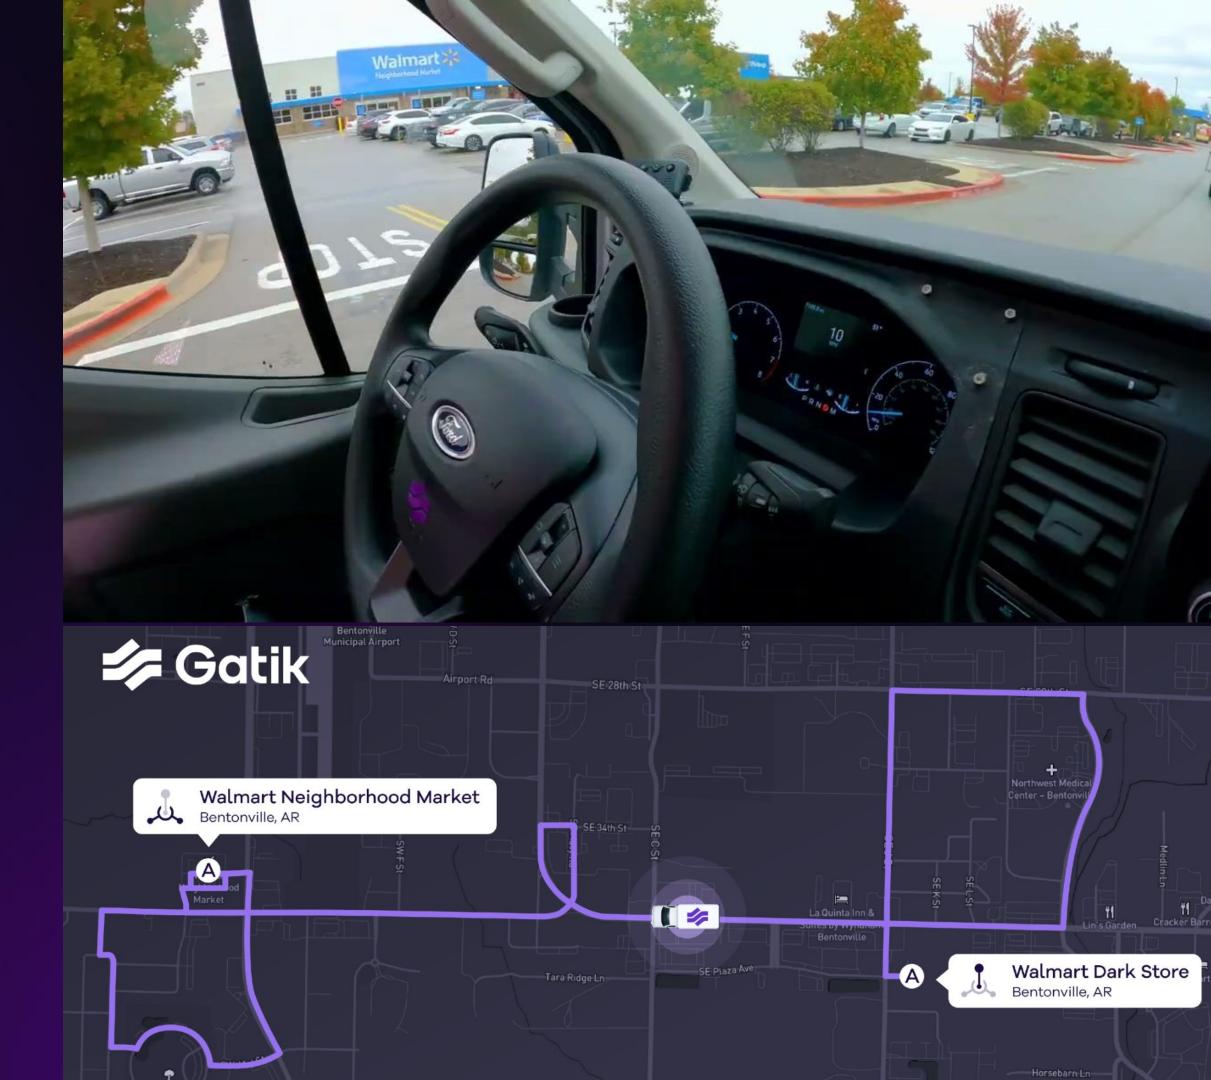

# INDUSTRY-FIRST DRIVERLESS **OPERATIONS ENABLING WALMART E-COMMERCE FULFILMENT**

Increased speed and responsiveness when fulfilling e-commerce orders, resulting in increase asset utilization and enhanced safety

Driverless trucks operated seven days a week on a 7.1-mile route