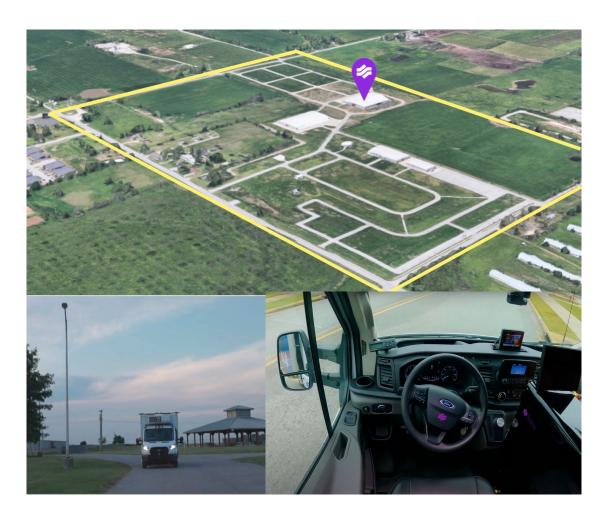

## **VERIFICATION AND VALIDATION PIPELINE**

Gatik uses a proven three-step approach for safety verification and validation which includes:

Simulation

Closed course

Real-world validations