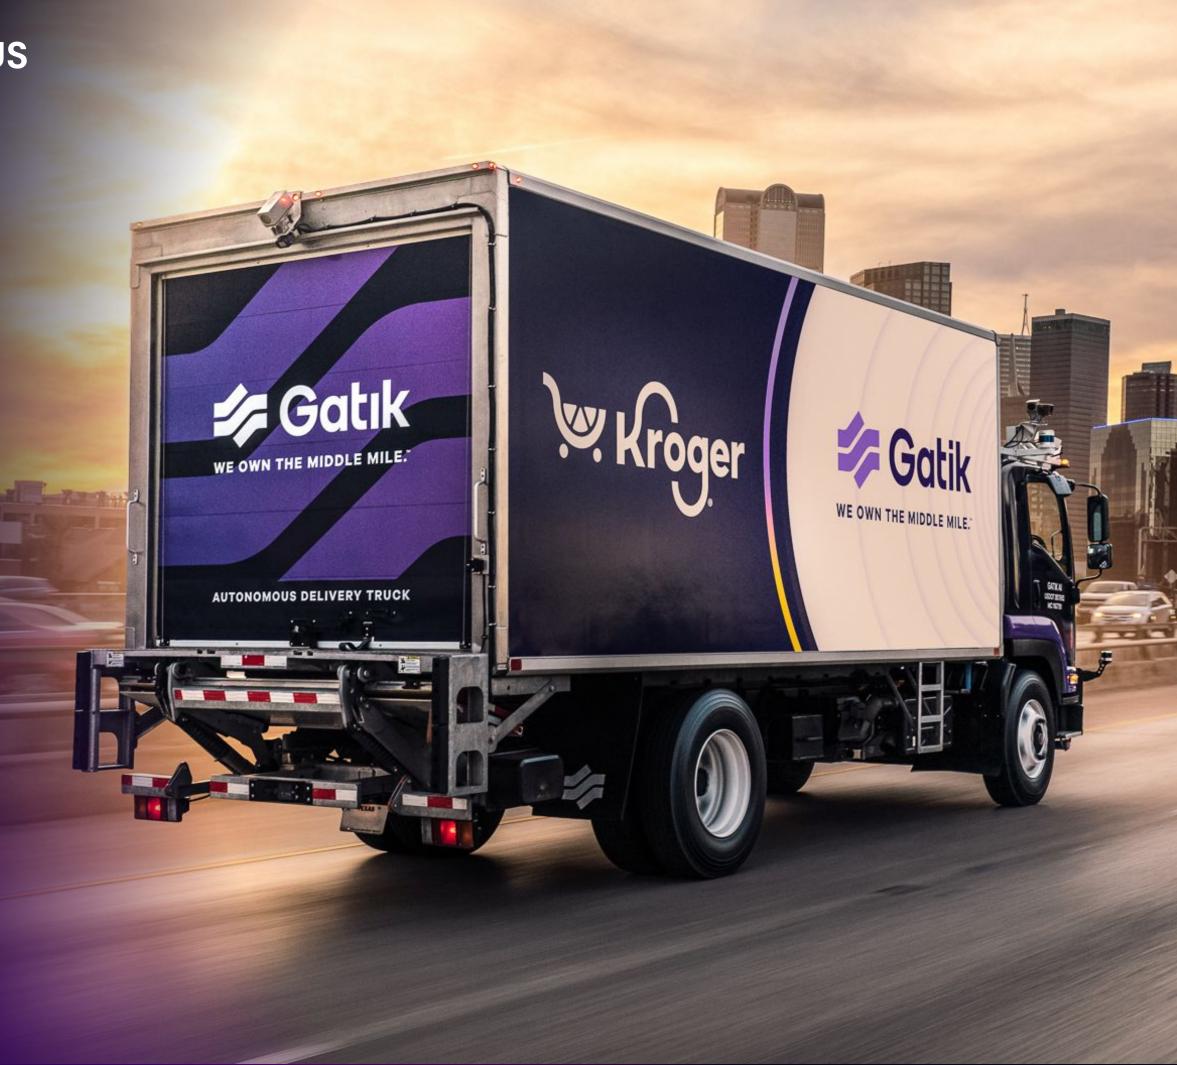

# INDUSTRY-FIRST DRIVERLESS **OPERATIONS ENABLING WALMART E-COMMERCE FULFILMENT**

Increased speed and responsiveness when fulfilling e-commerce orders, resulting in increase asset utilization and enhanced safety

Driverless trucks operated seven days a week on a 7.1-mile route