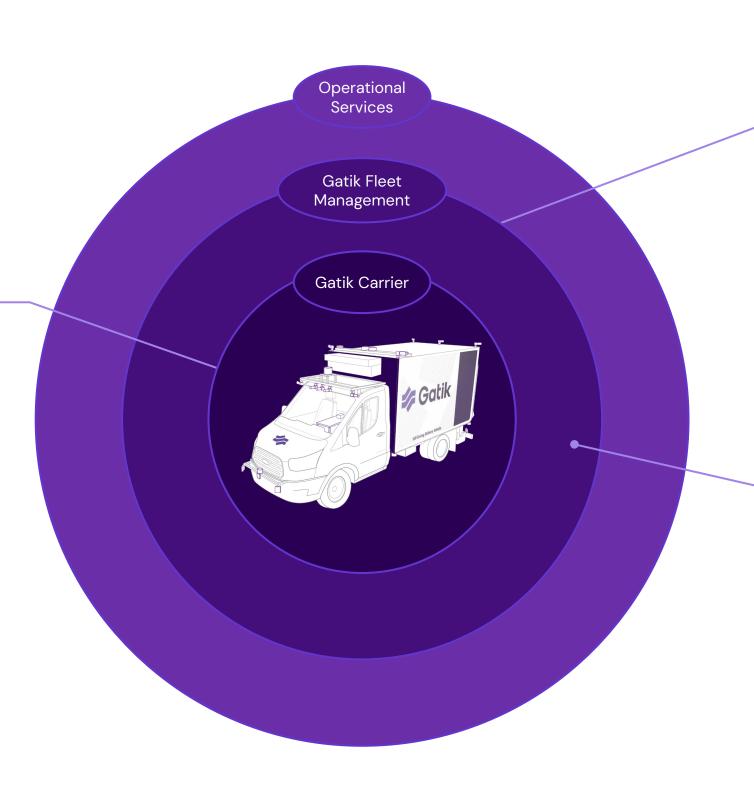

#### INTEGRATED SUITE OF PRODUCTS

#### **GATIK CARRIER**

Core AV Technology

Carrier is our commercial-grade self-driving software, capable of operating in a variety of operational domains and designed with safety as the highest priority

#### **GATIK FLEET MANAGEMENT**

Fleet Management Solution

Fleet tracking & equipment monitoring. Custom integration with customers WMS/TMS systems

- Track & Trace
- Dispatch & Scheduling
- Receiving Experience
- Operational & Fleet Insights

#### **GATIK OPERATIONAL SERVICES**

Vehicle and AV Hardware Support

Hands-on support during deployment to maintain vehicles and AV hardware, train personnel, and provide technical support

- Maintenance & Repair
  - Sensor Calibration
- Operations Training & Support