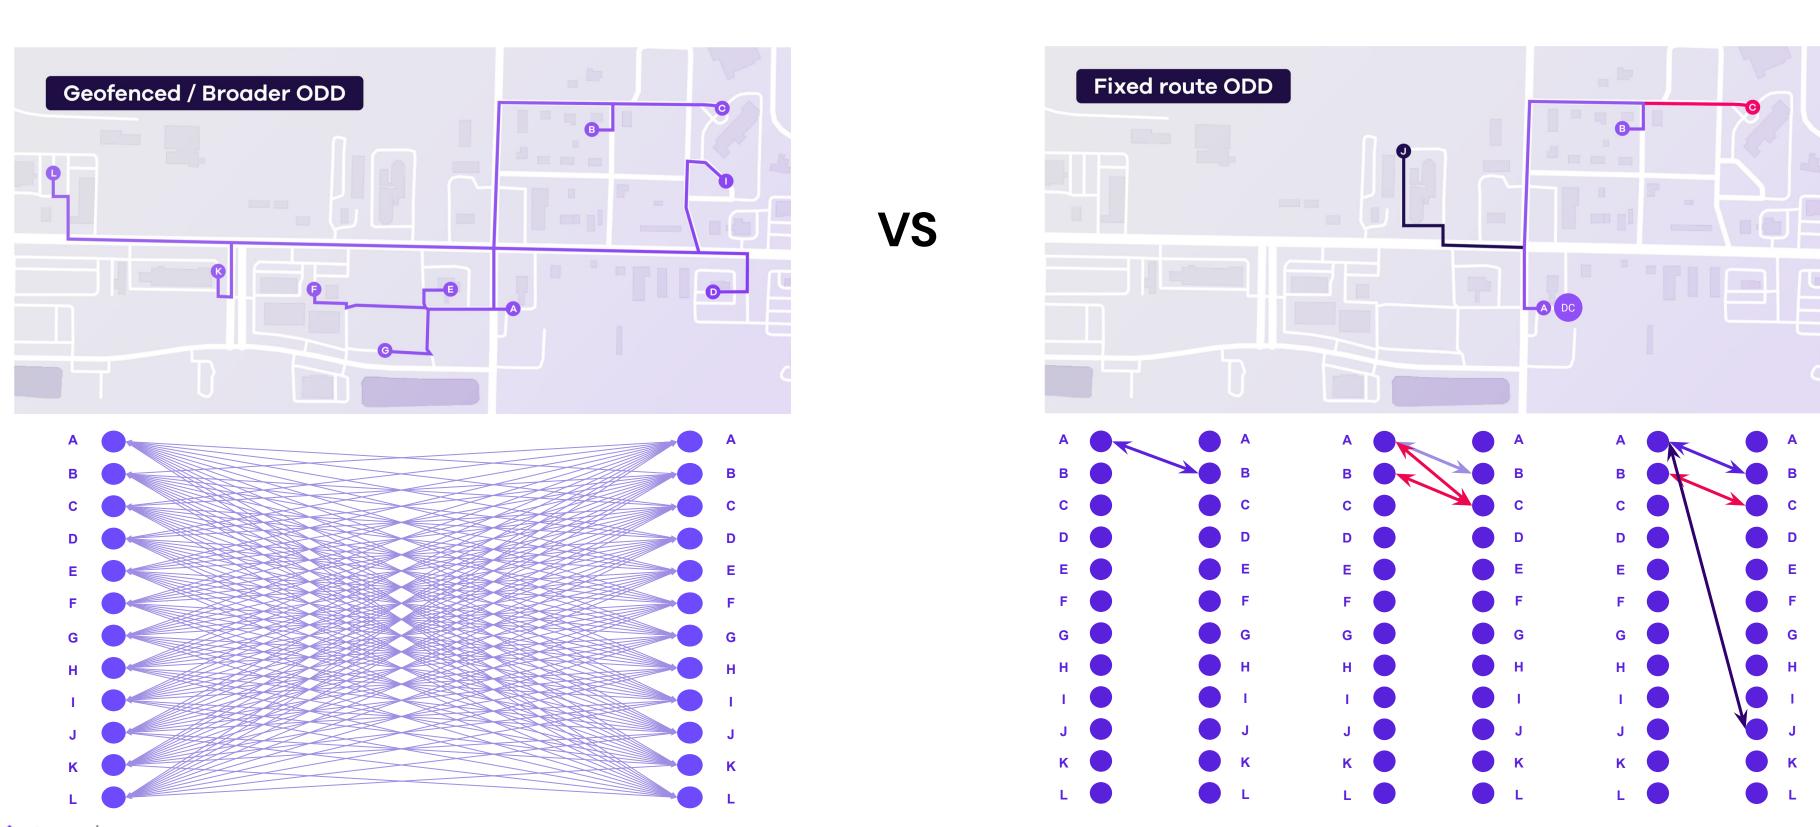

# GATIK'S UNIQUE APPROACH AND USE CASE ALLOWS INCREMENTAL EXPANSION OF ROUTE NETWORK