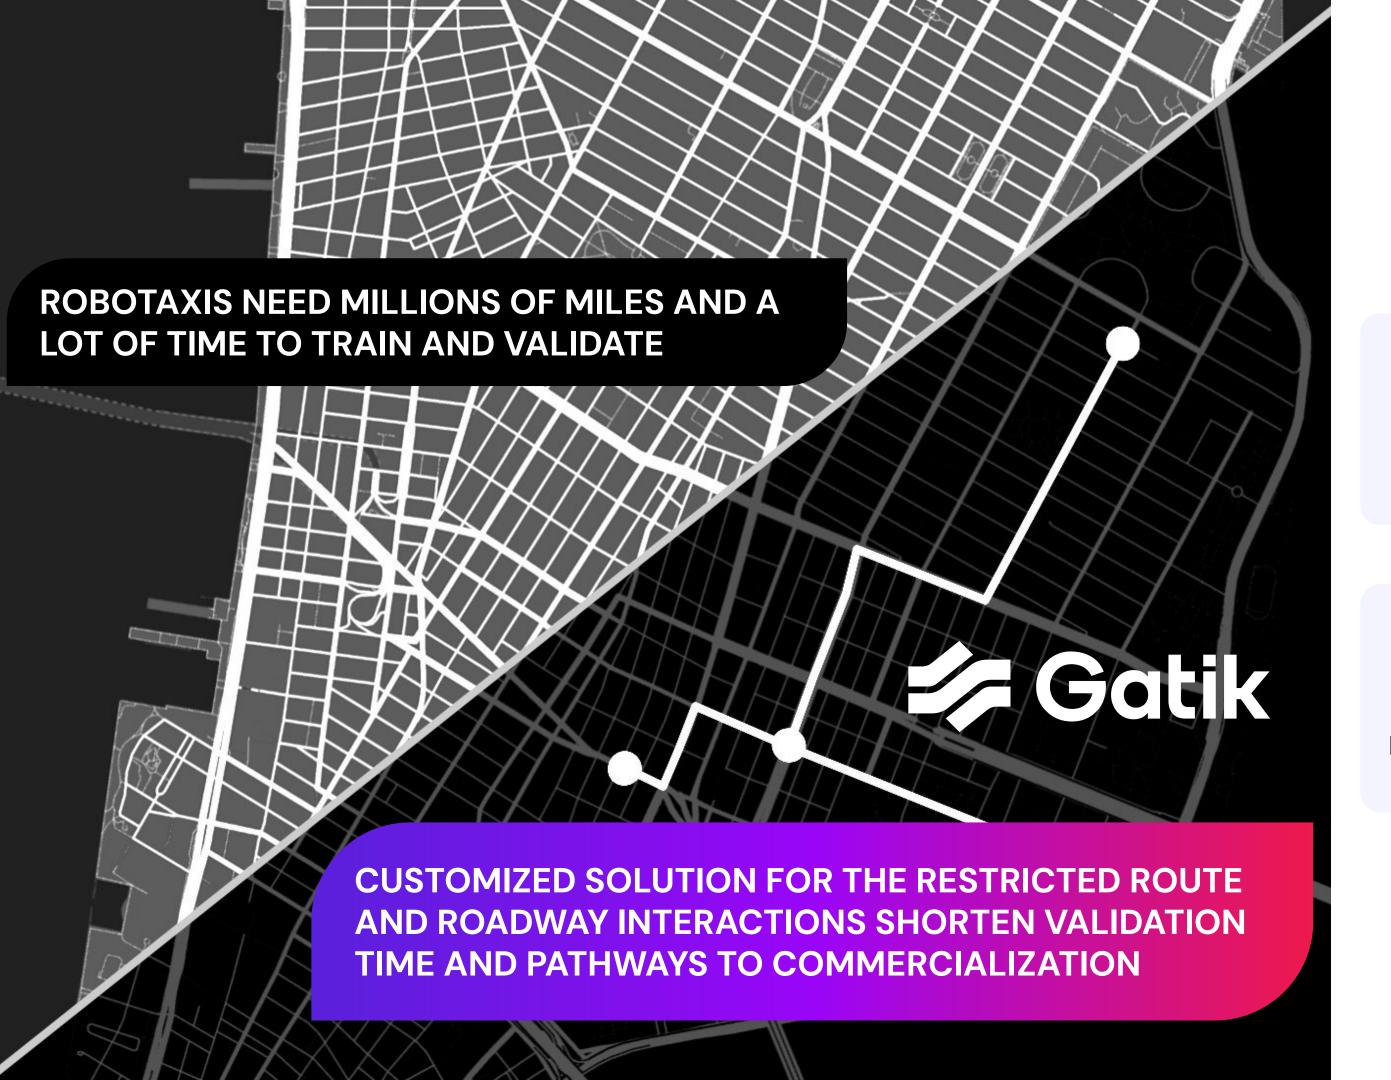

# LEVERAGING SAFETY IN THE MIDDLE MILE

#### **HYPER-CONSTRAINED**

Custom-fitting autonomous vehicle stack for known routes

# ROUTE OPTIMIZED FOR SAFETY

Pre-defined and risk mitigated upfront