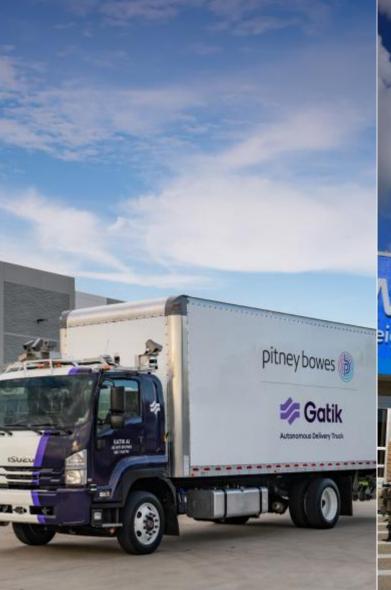

# INDUSTRY-FIRST DRIVERLESS **OPERATIONS ENABLING WALMART E-COMMERCE FULFILMENT**

Increased speed and responsiveness when fulfilling e-commerce orders, resulting in increase asset utilization and enhanced safety

Driverless trucks operated seven days a week on a 7.1-mile route